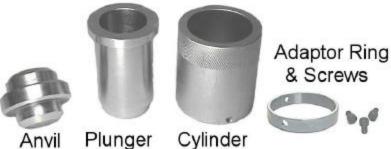

## EE480174 Brake Lining Tool

Parts and Services you can rely on!

#### <u>Installation Instructions using</u> EE480174 Brake Lining Tool:

- 1. Remove old brake lining
- 2. Clean spindle whorl (inside)
- Place new brake lining in larger opening of brake lining cylinder. Match the two ends together and evenly apply pressure to the lining with fingers. Push inside opening of cylinder.
- 4. Using plunger part of tool, push the lining to the bottom internal lip of cylinder.
- 5. Place cylinder with brake lining on bottom of spindle whorl.
- 6. Using plunger with anvil, hammer the anvil part until brake lining slides into cavity at base of spindle whorl.
- Remove brake lining tool; use plunger to seat lining in cavity of spindle whorl.

Note: When using EE480174 Tool on BA1 & BA2 Spindles, place adaptor ring in cylinder and secure with the three screws provided. For BA3 Spindles, the adaptor ring is not used.

Prices are subject to change
Volkmann is a trademark of Saurer AG
EE is an Epic trademark designating Epic parts
© Epic Enterprises, Inc. February 2003