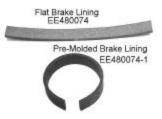

# Flat & Premolded Brake Linings & Brake Lining Installation Tool for Volkmann 06-09 BA1-BA3

#### <u>Installation Instructions using</u> EE480174 Brake Lining Tool:

- 1. Remove old brake lining
- 2. Clean spindle whorl (inside)
- Place new brake lining in larger opening of brake lining cylinder. Match the two ends together and evenly apply pressure to the lining with fingers. Push inside opening of cylinder.
- 4. Using plunger part of tool, push the lining to the bottom internal lip of cylinder.
- 5. Place cylinder with brake lining on bottom of spindle whorl.
- 6. Using plunger with anvil, hammer the anvil part until brake lining slides into cavity at base of spindle whorl.
- Remove brake lining tool; use plunger to seat lining in cavity of spindle whorl.